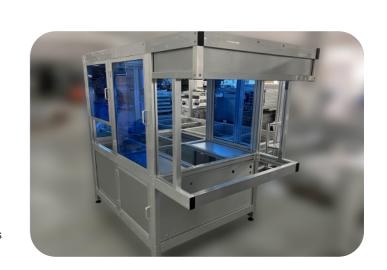

## ALUMINUM PROFILE PROTECTIVE COVER

It is mainly used to protect the outside of the equipment, making the machinery look more beautiful and elegant, and also to provide safety protection for workers during operation.