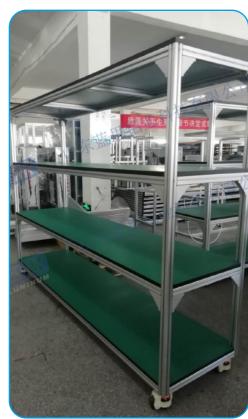

### ALUMINUM PROFILE SHELVES

Profile shelves refer to equipment and tools that are built with a certain number of aluminum profiles and accessories in accordance with requirements and design specifications, and can meet the user's requirements for goods storage and retrieval.