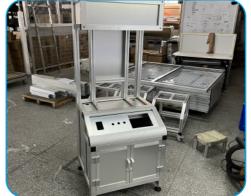

#### ALUMINUM PROFILE WORKBENCH

Aluminum profile workbench is a kind of workstation workbench with industrial aluminum profile as the main support structure and other panels. Common categories: anti-static workbench, anti-static workbench, fitter workbench.