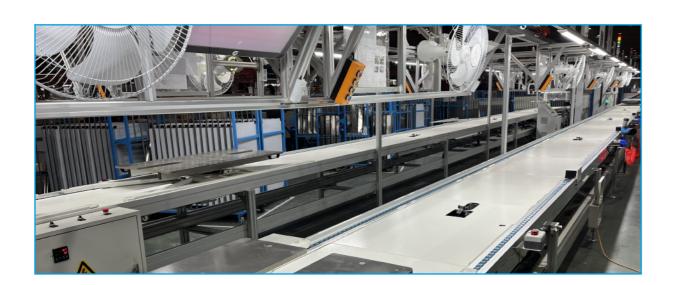

### ALUMINUM PROFILE TROLLEY

Aluminum profile turnover carts, also called aluminum profile trolleys, workshop turnover carts, aluminum alloy carts, material turnover carts, etc.,refer to the transportation and transportation of materials, semi-finished products and parts between various production processes in the factory workshop. turnover.