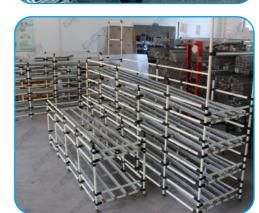

### ALUMINUM PROFILE TROLLEY

Aluminum profile turnover carts, also called aluminum profile trolleys, workshop turnover carts, aluminum alloy carts, material turnover carts, etc.,refer to the transportation and transportation of materials, semi-finished products and parts between various production processes in the factory workshop. turnover.

### ALUMINUM PROFILE SHELVES

Profile shelves refer to equipment and tools that are built with a certain number of aluminum profiles and accessories in accordance with requirements and design specifications, and can meet the user's requirements for goods storage and retrieval.