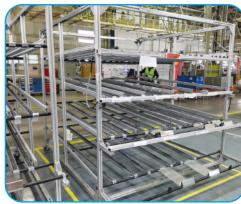

### ALUMINUM PROFILE SHELVES

Profile shelves refer to equipment and tools that are built with a certain number of aluminum profiles and accessories in accordance with requirements and design specifications, and can meet the user's requirements for goods storage and retrieval.