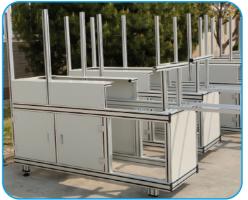

#### ALUMINUM PROFILE WORKBENCH

Aluminum profile workbench is a kind of workstation workbench with industrial aluminum profile as the main support structure and other panels. Common categories: anti-static workbench, anti-static workbench, fitter workbench.

#### ALUMINUM PROFILE CABINET

Aluminum profile cabinets are a kind of external protective cover and cabinet customized for equipment and machines. Customized processing equipment cabinets made of aluminum profiles have strong plasticity.