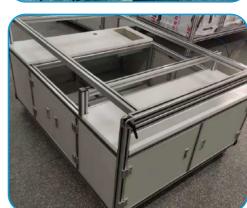

#### ALUMINUM PROFILE WORKBENCH

Aluminum profile workbench is a kind of workstation workbench with industrial aluminum profile as the main support structure and other panels. Common categories: anti-static workbench, anti-static workbench, fitter workbench.

#### ALUMINUM PROFILE CABINET

Aluminum profile cabinets are a kind of external protective cover and cabinet customized for equipment and machines. Customized processing equipment cabinets made of aluminum profiles have strong plasticity.