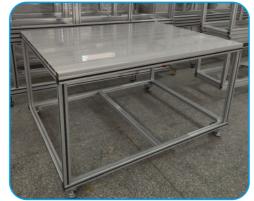

#### ALUMINUM PROFILE WORKBENCH

Aluminum profile workbench is a kind of workstation workbench with industrial aluminum profile as the main support structure and other panels. Common categories: anti-static workbench, anti-static workbench, fitter workbench.