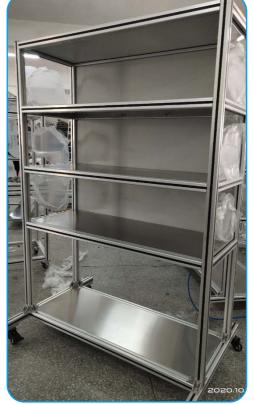

### ALUMINUM PROFILE SHELVES

Profile shelves refer to equipment and tools that are built with a certain number of aluminum profiles and accessories in accordance with requirements and design specifications, and can meet the user's requirements for goods storage and retrieval.