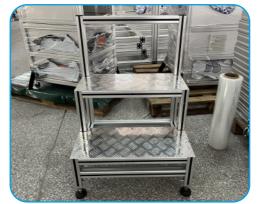

# ALUMINUM PROFILE STEP PLATFORM SYSTEM

The industrial step platform system is mainly used for the upper and lower entrances and exits of industrial production workshop equipment maintenance platforms or step and walkway systems for climbing operations