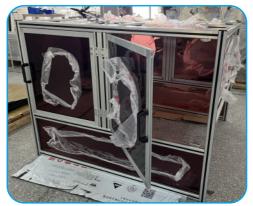

#### ALUMINUM PROFILE CABINET

Aluminum profile cabinets are a kind of external protective cover and cabinet customized for equipment and machines. Customized processing equipment cabinets made of aluminum profiles have strong plasticity.