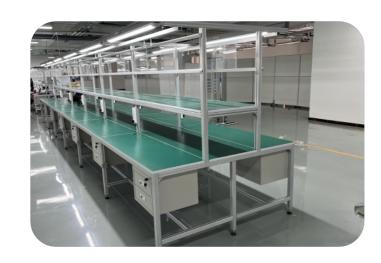

#### ALUMINUM PROFILE WORKBENCH

Aluminum profile workbench is a kind of workstation workbench with industrial aluminum profile as the main support structure and other panels. Common categories: anti-static workbench, anti-static workbench, fitter workbench.