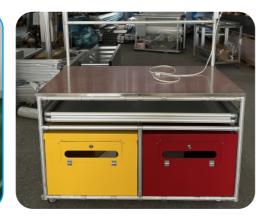

#### ALUMINUM PROFILE CABINET

Aluminum profile cabinets are a kind of external protective cover and cabinet customized for equipment and machines. Customized processing equipment cabinets made of aluminum profiles have strong plasticity.