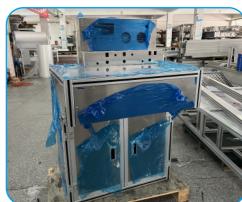

#### ALUMINUM PROFILE CABINET

Aluminum profile cabinets are a kind of external protective cover and cabinet customized for equipment and machines. Customized processing equipment cabinets made of aluminum profiles have strong plasticity.