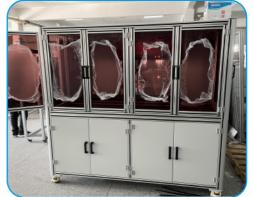

## ALUMINUM PROFILE PROTECTIVE COVER

It is mainly used to protect the outside of the equipment, making the machinery look more beautiful and elegant, and also to provide safety protection for workers during operation.

#### ALUMINUM PROFILE CABINET

Aluminum profile cabinets are a kind of external protective cover and cabinet customized for equipment and machines. Customized processing equipment cabinets made of aluminum profiles have strong plasticity.