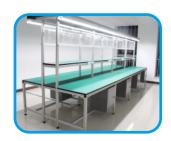

#### ALUMINUM PROFILE WORKBENCH

Aluminum profile workbench is a kind of workstation workbench with industrial aluminum profile as the main support structure and other panels. Common categories: anti-static workbench, anti-static workbench, fitter workbench.