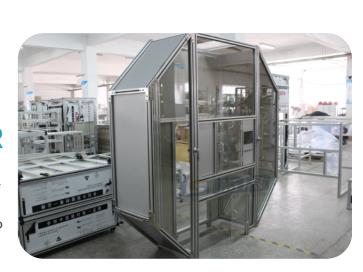

#### ALUMINUM PROFILE CABINET

Aluminum profile cabinets are a kind of external protective cover and cabinet customized for equipment and machines. Customized processing equipment cabinets made of aluminum profiles have strong plasticity.