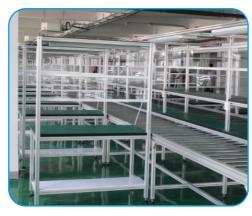

### ALUMINUM PROFILE SHELVES

Profile shelves refer to equipment and tools that are built with a certain number of aluminum profiles and accessories in accordance with requirements and design specifications, and can meet the user's requirements for goods storage and retrieval.