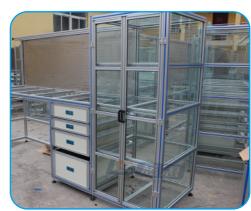

#### ALUMINUM PROFILE CABINET

Aluminum profile cabinets are a kind of external protective cover and cabinet customized for equipment and machines. Customized processing equipment cabinets made of aluminum profiles have strong plasticity.