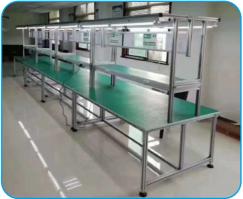

#### ALUMINUM PROFILE WORKBENCH

Aluminum profile workbench is a kind of workstation workbench with industrial aluminum profile as the main support structure and other panels. Common categories: anti-static workbench, anti-static workbench, fitter workbench.