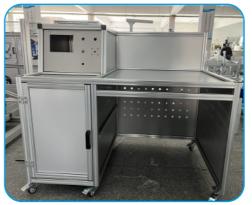

#### ALUMINUM PROFILE WORKBENCH

Aluminum profile workbench is a kind of workstation workbench with industrial aluminum profile as the main support structure and other panels. Common categories: anti-static workbench, anti-static workbench, fitter workbench.

#### ALUMINUM PROFILE CABINET

Aluminum profile cabinets are a kind of external protective cover and cabinet customized for equipment and machines. Customized processing equipment cabinets made of aluminum profiles have strong plasticity.