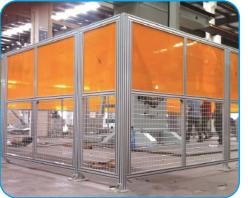

## ALUMINUM PROFILE PROTECTIVE COVER

It is mainly used to protect the outside of the equipment, making the machinery look more beautiful and elegant, and also to provide safety protection for workers during operation.

### ALUMINUM PROFILE FENCE

Aluminum profile fences include many aluminum profile frame products. Such as "screens, partitions, workshop clean rooms, clean sheds, etc.