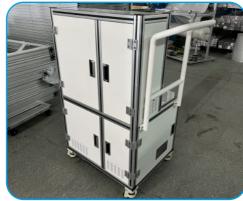

#### ALUMINUM PROFILE CABINET

Aluminum profile cabinets are a kind of external protective cover and cabinet customized for equipment and machines. Customized processing equipment cabinets made of aluminum profiles have strong plasticity.