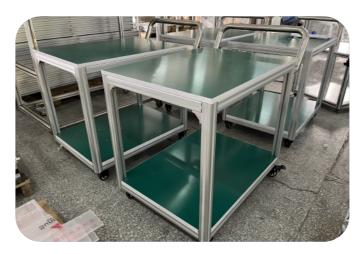

#### ALUMINUM PROFILE WORKBENCH

Aluminum profile workbench is a kind of workstation workbench with industrial aluminum profile as the main support structure and other panels. Common categories: anti-static workbench, anti-static workbench, fitter workbench.