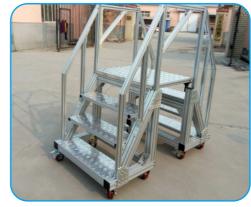

# ALUMINUM PROFILE STEP PLATFORM SYSTEM

The industrial step platform system is mainly used for the upper and lower entrances and exits of industrial production workshop equipment maintenance platforms or step and walkway systems for climbing operations