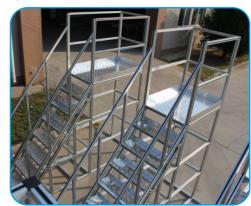

# ALUMINUM PROFILE STEP PLATFORM SYSTEM

The industrial step platform system is mainly used for the upper and lower entrances and exits of industrial production workshop equipment maintenance platforms or step and walkway systems for climbing operations