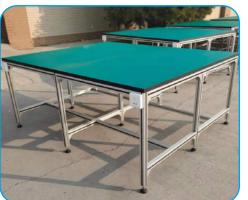

#### ALUMINUM PROFILE WORKBENCH

Aluminum profile workbench is a kind of workstation workbench with industrial aluminum profile as the main support structure and other panels. Common categories: anti-static workbench, anti-static workbench, fitter workbench.