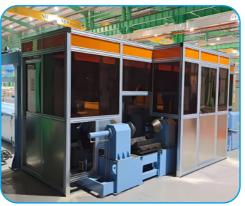

## ALUMINUM PROFILE PROTECTIVE COVER

It is mainly used to protect the outside of the equipment, making the machinery look more beautiful and elegant, and also to provide safety protection for workers during operation.