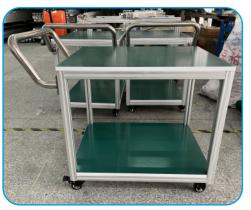

#### ALUMINUM PROFILE WORKBENCH

Aluminum profile workbench is a kind of workstation workbench with industrial aluminum profile as the main support structure and other panels. Common categories: anti-static workbench, anti-static workbench, fitter workbench.