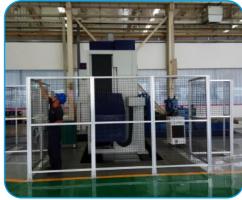

## ALUMINUM PROFILE PROTECTIVE COVER

It is mainly used to protect the outside of the equipment, making the machinery look more beautiful and elegant, and also to provide safety protection for workers during operation.

### ALUMINUM PROFILE FENCE

Aluminum profile fences include many aluminum profile frame products. Such as "screens, partitions, workshop clean rooms, clean sheds, etc.