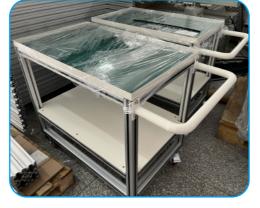

#### ALUMINUM PROFILE WORKBENCH

Aluminum profile workbench is a kind of workstation workbench with industrial aluminum profile as the main support structure and other panels. Common categories: anti-static workbench, anti-static workbench, fitter workbench.