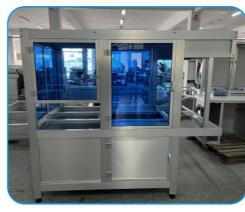

## ALUMINUM PROFILE PROTECTIVE COVER

It is mainly used to protect the outside of the equipment, making the machinery look more beautiful and elegant, and also to provide safety protection for workers during operation.