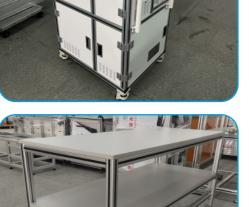

## ALUMINUM PROFILE PROTECTIVE COVER

It is mainly used to protect the outside of the equipment, making the machinery look more beautiful and elegant, and also to provide safety protection for workers during operation.

#### ALUMINUM PROFILE WORKBENCH

Aluminum profile workbench is a kind of workstation workbench with industrial aluminum profile as the main support structure and other panels. Common categories: anti-static workbench, anti-static workbench, fitter workbench.