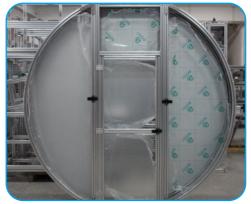

## ALUMINUM PROFILE PROTECTIVE COVER

It is mainly used to protect the outside of the equipment, making the machinery look more beautiful and elegant, and also to provide safety protection for workers during operation.