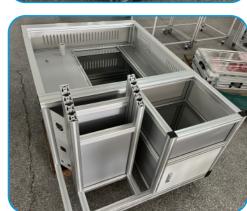

#### ALUMINUM PROFILE CABINET

Aluminum profile cabinets are a kind of external protective cover and cabinet customized for equipment and machines. Customized processing equipment cabinets made of aluminum profiles have strong plasticity.