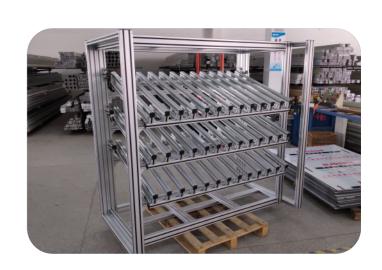

### ALUMINUM PROFILE SHELVES

Profile shelves refer to equipment and tools that are built with a certain number of aluminum profiles and accessories in accordance with requirements and design specifications, and can meet the user's requirements for goods storage and retrieval.