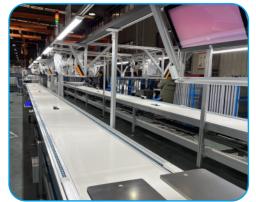

#### ALUMINUM PROFILE WORKBENCH

Aluminum profile workbench is a kind of workstation workbench with industrial aluminum profile as the main support structure and other panels. Common categories: anti-static workbench, anti-static workbench, fitter workbench.