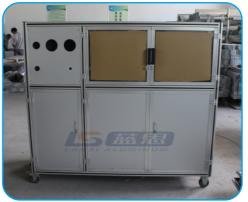

#### ALUMINUM PROFILE CABINET

Aluminum profile cabinets are a kind of external protective cover and cabinet customized for equipment and machines. Customized processing equipment cabinets made of aluminum profiles have strong plasticity.