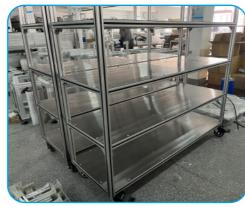

### ALUMINUM PROFILE SHELVES

Profile shelves refer to equipment and tools that are built with a certain number of aluminum profiles and accessories in accordance with requirements and design specifications, and can meet the user's requirements for goods storage and retrieval.