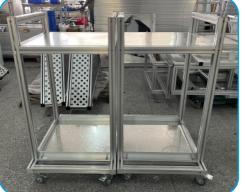

### ALUMINUM PROFILE TROLLEY

Aluminum profile turnover carts, also called aluminum profile trolleys, workshop turnover carts, aluminum alloy carts, material turnover carts, etc.,refer to the transportation and transportation of materials, semi-finished products and parts between various production processes in the factory workshop. turnover.