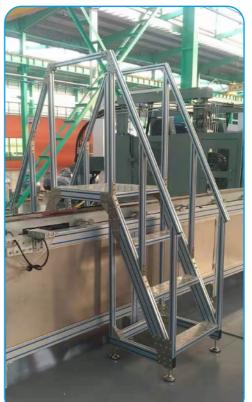

# ALUMINUM PROFILE STEP PLATFORM SYSTEM

The industrial step platform system is mainly used for the upper and lower entrances and exits of industrial production workshop equipment maintenance platforms or step and walkway systems for climbing operations