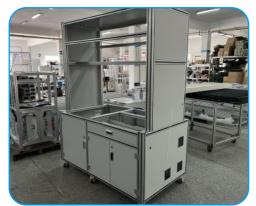

#### ALUMINUM PROFILE WORKBENCH

Aluminum profile workbench is a kind of workstation workbench with industrial aluminum profile as the main support structure and other panels. Common categories: anti-static workbench, anti-static workbench, fitter workbench.

#### ALUMINUM PROFILE CABINET

Aluminum profile cabinets are a kind of external protective cover and cabinet customized for equipment and machines. Customized processing equipment cabinets made of aluminum profiles have strong plasticity.