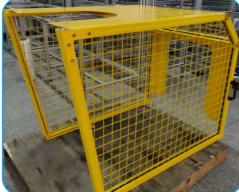

## ALUMINUM PROFILE PROTECTIVE COVER

It is mainly used to protect the outside of the equipment, making the machinery look more beautiful and elegant, and also to provide safety protection for workers during operation.

#### ALUMINUM PROFILE CABINET

Aluminum profile cabinets are a kind of external protective cover and cabinet customized for equipment and machines. Customized processing equipment cabinets made of aluminum profiles have strong plasticity.