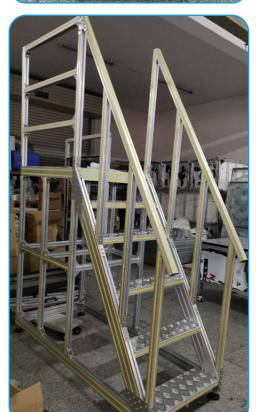

# ALUMINUM PROFILE STEP PLATFORM SYSTEM

The industrial step platform system is mainly used for the upper and lower entrances and exits of industrial production workshop equipment maintenance platforms or step and walkway systems for climbing operations