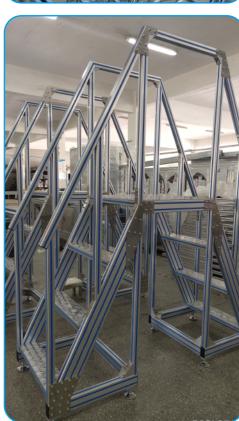

# ALUMINUM PROFILE STEP PLATFORM SYSTEM

The industrial step platform system is mainly used for the upper and lower entrances and exits of industrial production workshop equipment maintenance platforms or step and walkway systems for climbing operations