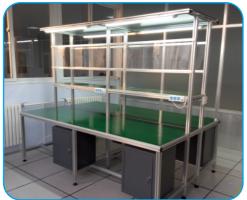

#### ALUMINUM PROFILE WORKBENCH

Aluminum profile workbench is a kind of workstation workbench with industrial aluminum profile as the main support structure and other panels. Common categories: anti-static workbench, anti-static workbench, fitter workbench.