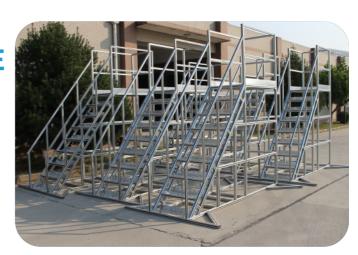

# ALUMINUM PROFILE STEP PLATFORM SYSTEM

The industrial step platform system is mainly used for the upper and lower entrances and exits of industrial production workshop equipment maintenance platforms or step and walkway systems for climbing operations