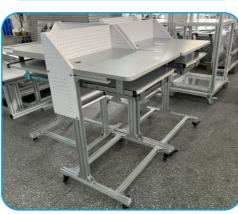

#### ALUMINUM PROFILE WORKBENCH

Aluminum profile workbench is a kind of workstation workbench with industrial aluminum profile as the main support structure and other panels. Common categories: anti-static workbench, anti-static workbench, fitter workbench.