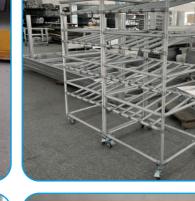

### ALUMINUM PROFILE TROLLEY

Aluminum profile turnover carts, also called aluminum profile trolleys, workshop turnover carts, aluminum alloy carts, material turnover carts, etc.,refer to the transportation and transportation of materials, semi-finished products and parts between various production processes in the factory workshop. turnover.