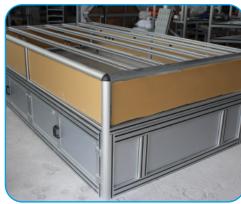

#### ALUMINUM PROFILE WORKBENCH

Aluminum profile workbench is a kind of workstation workbench with industrial aluminum profile as the main support structure and other panels. Common categories: anti-static workbench, anti-static workbench, fitter workbench.