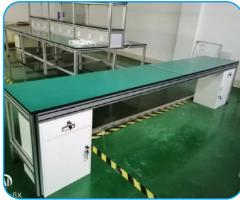

#### ALUMINUM PROFILE WORKBENCH

Aluminum profile workbench is a kind of workstation workbench with industrial aluminum profile as the main support structure and other panels. Common categories: anti-static workbench, anti-static workbench, fitter workbench.