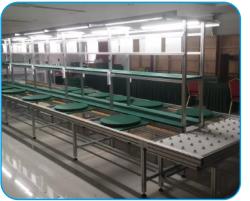

#### ALUMINUM PROFILE WORKBENCH

Aluminum profile workbench is a kind of workstation workbench with industrial aluminum profile as the main support structure and other panels. Common categories: anti-static workbench, anti-static workbench, fitter workbench.