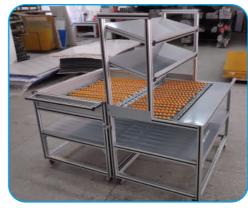

### ALUMINUM PROFILE TROLLEY

Aluminum profile turnover carts, also called aluminum profile trolleys, workshop turnover carts, aluminum alloy carts, material turnover carts, etc.,refer to the transportation and transportation of materials, semi-finished products and parts between various production processes in the factory workshop. turnover.

### ALUMINUM PROFILE SHELVES

Profile shelves refer to equipment and tools that are built with a certain number of aluminum profiles and accessories in accordance with requirements and design specifications, and can meet the user's requirements for goods storage and retrieval.