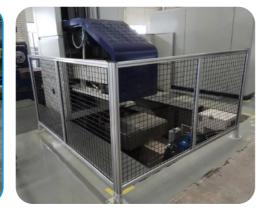

## ALUMINUM PROFILE PROTECTIVE COVER

It is mainly used to protect the outside of the equipment, making the machinery look more beautiful and elegant, and also to provide safety protection for workers during operation.

### ALUMINUM PROFILE FENCE

Aluminum profile fences include many aluminum profile frame products. Such as "screens, partitions, workshop clean rooms, clean sheds, etc.